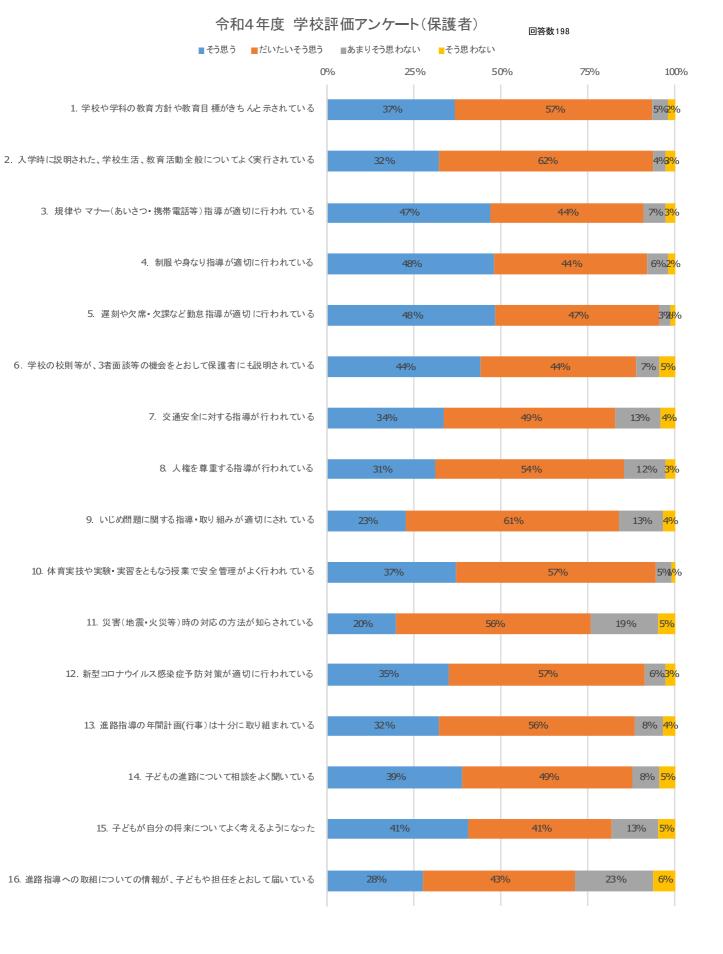

|                                               |              | / / \ |        | 回答数  | 数198 |       |                      |
|-----------------------------------------------|--------------|-------|--------|------|------|-------|----------------------|
| ■ そう思う   ■ だいたいそう思う                           | う ■あまりそ      | う思わない | そう思わない |      |      |       |                      |
|                                               | 0%           | 25%   | % 50   | 0%   | 75%  |       | 100%                 |
|                                               |              |       |        |      |      |       |                      |
| 17. 生徒・保護者に、各学年で履修する科目や学習内容について 適切に知らせて<br>いる | 2            | 9%    |        | 52%  |      | 13%   | 7%                   |
| ۰ U                                           |              |       |        |      |      |       |                      |
|                                               |              |       |        |      |      |       |                      |
| 18. 進路実現に向けた学習指導が適切に行われている                    |              | 33%   |        | 53%  | þ    | 9%    | <mark>5%</mark>      |
|                                               |              |       |        |      |      |       |                      |
|                                               |              |       | _      |      |      |       |                      |
| 19. 資格取得に向けた取組は充実している                         |              | 48%   |        | 41%  |      | 8% 3% |                      |
|                                               |              |       |        |      |      |       |                      |
| 20. わかりやすく、やる気を出させる授業の工夫が行われている               | 21%          | ,     |        | 62%  |      | 12%   | 5%                   |
| 20. 1)がりやり、やる気を出させる技業の工人が引われている               | 21%          | 0     |        | 02%0 |      | 12%   | 5%0                  |
|                                               |              |       |        |      |      |       |                      |
| 21. 学習評価 (学期の成績)は適切に行われている                    |              | 31%   |        | 63   | %    |       | 3% <mark>8%</mark> o |
|                                               |              |       |        |      |      |       |                      |
|                                               |              |       |        |      |      |       |                      |
| 22. 学校は親身になって子どもの悩み相談に応じている                   | 26           | 5%    |        | 62%  |      | 9%    | <mark>4%</mark>      |
|                                               |              |       |        |      |      |       |                      |
|                                               |              |       |        |      |      |       |                      |
| 23. 学校は保護者の悩み相談に応じている                         | 5 <b>2</b> 6 | 5%    |        | 59%  |      | 11%   | <mark>4%</mark>      |
|                                               |              |       |        |      |      |       |                      |
|                                               |              |       |        |      |      |       | _                    |
| 24. 先生は子どものことについてよく理解している                     | 239          | %     |        | 64%  |      | 9%    | 9 <mark>4%</mark>    |
|                                               |              |       |        |      |      |       |                      |
| 25. 学校行事は充実している                               |              | 29%   |        | 53%  |      | 14%   | <b>F0</b> /-         |
| 20. 子伙1) 争は元夫している                             |              | .970  |        | 5570 |      | 14 70 | 570                  |
|                                               |              |       |        |      |      |       |                      |
| 26. ホームルーム活動は活発・効果的に運営されている                   | 229          | 6     |        | 65%  |      | 9%    | 4%                   |
|                                               |              |       |        |      |      |       |                      |
|                                               |              |       |        |      |      |       |                      |
| 27. 部活動が盛んである                                 |              | 37%   |        | 46%  | )    | 13%   | <mark>4%</mark>      |
|                                               |              |       |        |      |      |       |                      |
|                                               |              |       |        |      |      |       |                      |
| 28. PTA活動には積極的に参加できる雰囲気がある                    | 13%          |       | 47%    |      | 32%  |       | 8%                   |
|                                               |              |       |        |      |      |       |                      |
|                                               |              |       |        |      |      |       |                      |
| 29. PTA 通信、学級通信、科便り等情報が行き届いている                | 19%          |       | 44%    |      | 26%  | 1     | 1%                   |
|                                               |              |       |        |      |      |       |                      |
| 30. 地域の企業や団体と連携した学習機会が設けられている                 | 5 <b>24</b>  | 2/2   | 40     | %    |      | 21%   | 5%                   |
|                                               | 24           | 70    | 49     | 70   |      | 2170  | 5%                   |
|                                               |              |       |        |      |      |       |                      |
| 31. 生徒の活躍や学校の様子がホームページ等をとおして外部にPRできている        | 5 24         | %     | 51     | L%   |      | 18%   | 7%                   |
|                                               |              |       |        |      |      |       |                      |
|                                               |              |       |        | 1    |      |       |                      |